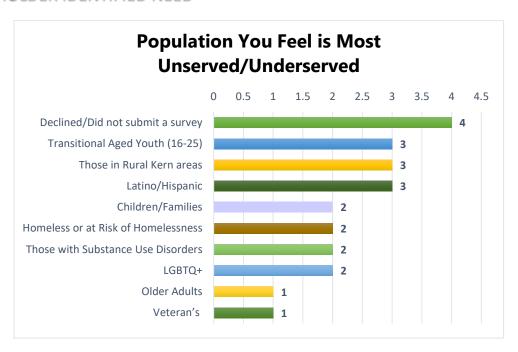

#### STAKEHOLDER IDENTIFIED NEED

| POPULATION YOU FEEL IS MOST UNSERVED/UNDERSERVED | N  | %    |
|--------------------------------------------------|----|------|
| Declined/Did not submit a survey                 | 4  | 17%  |
| Transitional Aged Youth (16-25)                  | 3  | 13%  |
| Those in Rural Kern areas                        | 3  | 13%  |
| Latino/Hispanic                                  | 3  | 13%  |
| Children/Families                                | 2  | 9%   |
| Homeless or at Risk of Homelessness              | 2  | 9%   |
| <b>Those with Substance Use Disorders</b>        | 2  | 9%   |
| LGBTQ+                                           | 2  | 9%   |
| Older Adults                                     | 1  | 4%   |
| Veterans                                         | 1  | 4%   |
| American Indian / Alaska Native                  | 0  | 0%   |
| Asian/Pacific Islander                           | 0  | 0%   |
| Black/African American                           | 0  | 0%   |
| TOTALS                                           | 23 | 100% |