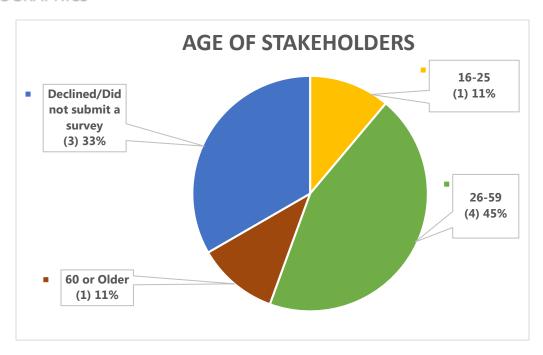

## **DEMOGRAPHICS**

| AGE OF STAKEHOLDERS              |   |      |  |  |  |  |
|----------------------------------|---|------|--|--|--|--|
| AGE N %                          |   |      |  |  |  |  |
| 26 – 59                          | 4 | 45%  |  |  |  |  |
| Declined/Did not submit a survey | 3 | 33%  |  |  |  |  |
| 16 – 25                          | 1 | 11%  |  |  |  |  |
| 60 or Older                      | 1 | 11%  |  |  |  |  |
| 0 – 15                           | 0 | 0%   |  |  |  |  |
| TOTALS                           | 9 | 100% |  |  |  |  |