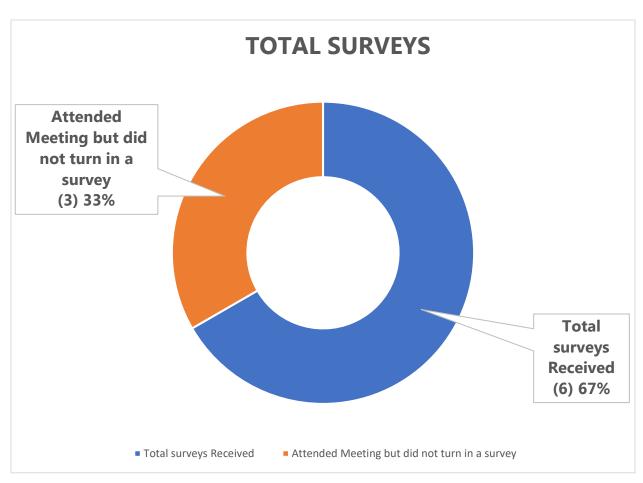

During the 4th Quarter of CPPP meetings, we provided MHSA education to **9** stakeholders. However, not every stakeholder responded to our request to provide feedback using our Demographic surveys; we were only able to collect data from **6 (67%)** stakeholders who participated.

| SURVEYS                                       |   |      |  |  |  |  |
|-----------------------------------------------|---|------|--|--|--|--|
| Total surveys received                        | 6 | 67%  |  |  |  |  |
| Attended meeting but did not turn in a survey | 3 | 33%  |  |  |  |  |
| TOTALS                                        | 9 | 100% |  |  |  |  |