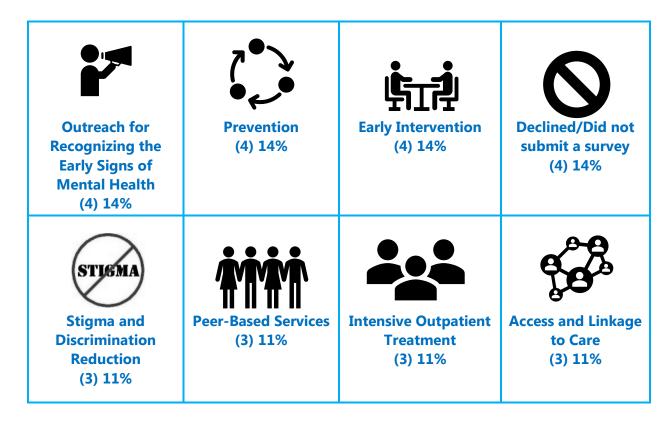

| Group/Category:                                         |          | Population you feel is most unserved/underserved in the above-mentioned community: |                                                                                             |   |       |
|---------------------------------------------------------|----------|------------------------------------------------------------------------------------|---------------------------------------------------------------------------------------------|---|-------|
| Client/Consumer/Person with Mental Illness              | 0        | 0.0%                                                                               | Children/Families                                                                           | 2 | 8.7%  |
| Family Member of a Client or Person with Mental Illness | 1        | 7.7%                                                                               | Transitional Aged Youth (16-25)                                                             | 3 | 13.0% |
| Kern BHRS Staff                                         | 4        | 30.8%                                                                              | Older Adults                                                                                | 1 | 4.3%  |
| Law Enforcement                                         | 0        | 0.0%                                                                               | Homeless or at risk of Homelessness                                                         | 2 | 8.7%  |
| Veteran Services                                        | 0        | 0.0%                                                                               | Those in rural Kern areas                                                                   | 3 | 13.0% |
| Senior Services                                         | 0        | 0.0%                                                                               | Veterans                                                                                    | 1 | 4.3%  |
| Education/Schools                                       | 0        | 0.0%                                                                               | Those with Substance Use Disorders                                                          | 2 | 8.7%  |
| Community Member                                        | 2        | 15.4%                                                                              | Latino/Hispanic                                                                             | 3 | 13.0% |
| County Agency Staff (Not Kern BHRS Staff)               | 2        | 15.4%                                                                              | Asian/Pacific Islander                                                                      | 0 | 0.0%  |
| Behavioral Health Provider (Not Kern<br>BHRS Staff)     | 0        | 0.0%                                                                               | Black/African American                                                                      | 0 | 0.0%  |
| Medical Care Provider                                   | 0        | 0.0%                                                                               | American Indian/Alaska Native                                                               | 0 | 0.0%  |
| Other                                                   | 1        | 7.7%                                                                               | LGBTQ                                                                                       | 2 | 8.7%  |
| Declined/Did not submit a survey                        | 3        | 23.1%                                                                              | Declined/Did not submit a survey                                                            | 0 | 0.0%  |
| Region of the County you are mos                        | t involv | red:                                                                               | Please indicate the types of services or prog<br>be appropriate to service the above-mentio |   |       |
| Arvin/Lamont                                            | 1        | 10.0%                                                                              | Prevention                                                                                  | 4 | 14.3% |
| Bakersfield                                             | 6        | 60.0%                                                                              | Early Intervention                                                                          | 4 | 14.3% |
| Delano/McFarland                                        | 0        | 0.0%                                                                               | Outreach for Recognizing the Early Signs of Mental Illness                                  | 4 | 14.3% |
| California City/Mojave/Rosamond                         | 0        | 0.0%                                                                               | Stigma and Discrimination Reduction                                                         | 3 | 10.7% |
| Shafter/Wasco                                           | 0        | 0.0%                                                                               | Access and Linkage to Care                                                                  | 3 | 10.7% |
| Buttonwillow/Lost Hills                                 | 0        | 0.0%                                                                               | Peer-based services                                                                         | 3 | 10.7% |
| Oildale                                                 | 0        | 0.0%                                                                               | Intensive Outpatient Treatment                                                              | 3 | 10.7% |
| Kern River Valley                                       | 0        | 0.0%                                                                               | Declined/Did not submit a survey                                                            | 4 | 14.3% |
| Tehachapi                                               | 0        | 0.0%                                                                               |                                                                                             |   |       |
| Ridgecrest                                              | 0        | 0.0%                                                                               |                                                                                             |   |       |
| Taft                                                    | 0        | 0.0%                                                                               |                                                                                             |   |       |
| Frazier Park/Mountain Communities                       | 0        | 0.0%                                                                               |                                                                                             |   |       |
| Declined/Did not submit a survey                        | 3        | 30.0%                                                                              |                                                                                             |   |       |