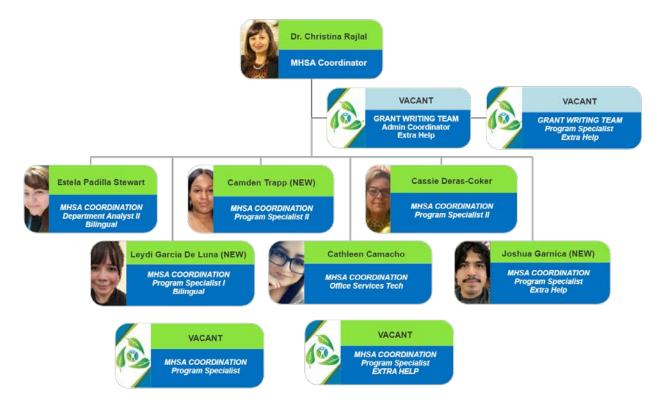

#### **MHSA Coordination Team**

During the 4th quarter of FY 2022-2023, KernBHRS and MHSA continued to experience personnel changes.

- One of our lead-senior staff members, Amber Lobos, Program Specialist II promoted to a different position with another county agency.
- We have 3 new staff members who started last quarter. They will continue to become acclimated to their new roles in the upcoming fiscal year.

As of the end of the quarter, we have a total of 4 vacancies; 2 *Grant Writing Team members (Admin. Coordinator Extra Help & 1 PS Extra Help) and 2 MHSA Coordination/Program Specialist – Permanent.* 