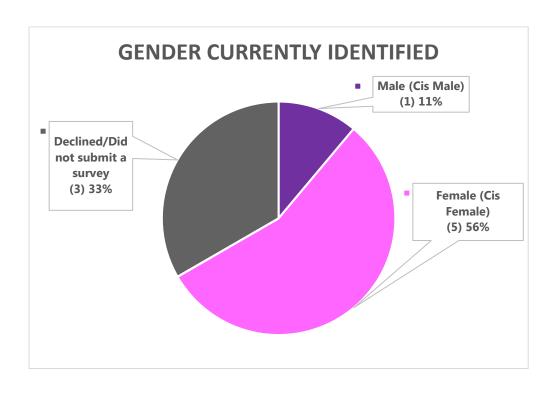

| GENDER CURRENTLY IDENTIFIED                                                | N | %    |
|----------------------------------------------------------------------------|---|------|
| Female (Cis Female)                                                        | 5 | 56%  |
| Declined/Did not submit a survey                                           | 3 | 33%  |
| Male (Cis Male)                                                            | 1 | 11%  |
| Transgender, Genderqueer, Nonbinary,<br>Genderfluid, Questioning or Unsure | 0 | 0%   |
| TOTALS                                                                     | 9 | 100% |