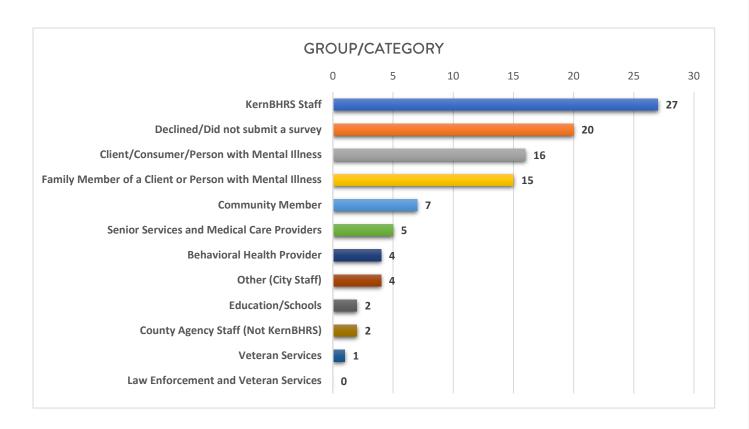

| Group/Category:                                         |    |       | Population you feel is most unserved/underserved in the above-mentioned community:                                          |    |                 |
|---------------------------------------------------------|----|-------|-----------------------------------------------------------------------------------------------------------------------------|----|-----------------|
| Client/Consumer/Person with Mental Illness              | 16 | 15.5% | Children/Families                                                                                                           | 18 | 8.6%            |
| Family Member of a Client or Person with Mental Illness | 15 | 14.6% | Transitional Aged Youth (16-25)                                                                                             | 22 | 10.5%           |
| Kern BHRS Staff                                         | 27 | 26.2% | Older Adults                                                                                                                | 20 | 9.6%            |
| Law Enforcement                                         | 0  | 0.0%  | Homeless or at risk of Homelessness                                                                                         | 23 | 11.0%           |
| Veteran Services                                        | 1  | 1.0%  | Those in rural Kern areas                                                                                                   | 20 | 9.6%            |
| Senior Services                                         | 5  | 4.9%  | Veterans                                                                                                                    | 9  | 4.3%            |
| Education/Schools                                       | 2  | 1.9%  | Those with Substance Use Disorders                                                                                          | 19 | 9.1%            |
| Community Member                                        | 7  | 6.8%  | Latino/Hispanic                                                                                                             | 18 | 8.6%            |
| County Agency Staff (Not Kern BHRS Staff)               | 2  | 1.9%  | Asian/Pacific Islander                                                                                                      | 4  | 1.9%            |
| Behavioral Health Provider (Not Kern<br>BHRS Staff)     | 4  | 3.9%  | Black/African American                                                                                                      | 7  | 3.3%            |
| Medical Care Provider                                   | 0  | 0.0%  | American Indian / Alaska Native                                                                                             | 10 | 4.8%            |
| Other: BAKERSFIELD CITY                                 | 4  | 3.9%  | LGBTQ                                                                                                                       | 15 | 7.2%            |
| Declined/Did not submit a survey                        | 20 | 19.4% | Other: NONE                                                                                                                 | 0  | 0.0%            |
|                                                         |    |       | Declined/Did not submit a survey                                                                                            | 24 | 11.5%           |
| Region of the County you are most involved:             |    |       | Please indicate the types of services or programs that would be appropriate to service the above-mentioned population:      |    |                 |
| Arvin/Lamont                                            | 3  | 3.0%  | Prevention                                                                                                                  | 34 | 15.6%           |
| Bakersfield                                             | 59 | 59.6% | Early Intervention                                                                                                          | 37 | 17.0%           |
| Delano/McFarland                                        | 0  | 0.0%  | Outreach for Recognizing the Early Signs of<br>Mental Illness                                                               | 40 | 18.3%           |
| California City/Mojave/Rosamond                         | 2  | 2.0%  | Stigma and Discrimination Reduction                                                                                         | 27 | 12.4%           |
| Shafter/Wasco                                           | 6  | 6.1%  | Access and Linkage to Care                                                                                                  | 20 | 9.2%            |
| Buttonwillow/Lost Hills                                 | 0  | 0.0%  | Peer-based services                                                                                                         | 19 | 8.7%            |
| Oildale                                                 | 0  | 0.0%  | Intensive Outpatient Treatment                                                                                              | 22 | 10.1%           |
| Kern River Valley                                       | 2  | 2.0%  | Declined/Did not submit a survey                                                                                            | 19 | 8.7%            |
| Tehachapi                                               | 5  | 5.1%  | 0.7                                                                                                                         |    |                 |
| Ridgecrest                                              | 2  | 2.0%  | Disclosure: Microsoft Excel stores and calcula                                                                              |    | <b>.</b>        |
| Taft 6 6.1%                                             |    |       | numbers. This may affect the results of some numbers or formulas because of rounding. Therefore, raw data may look slightly |    |                 |
| Frazier Park/Mountain Communities                       | 0  | 0.0%  | different than graphs/charts.                                                                                               | -  | ~" <i>5""</i> " |
| Declined/Did not submit a survey                        | 14 | 14.1% | <i>B</i> 1, 4                                                                                                               |    |                 |