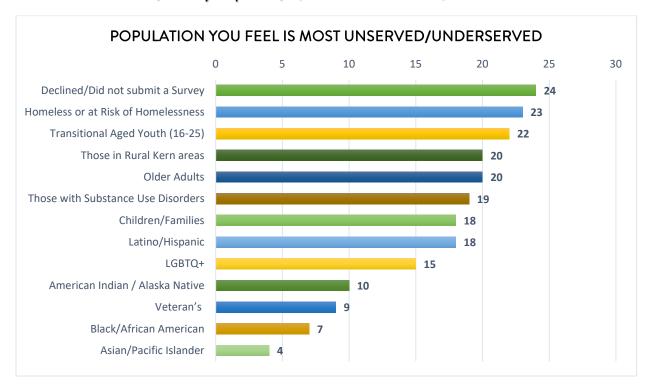

| Group/Category:                                         |    |       | Population you feel is most unserved/underserved in the above-mentioned community:                                          |    |                 |
|---------------------------------------------------------|----|-------|-----------------------------------------------------------------------------------------------------------------------------|----|-----------------|
| Client/Consumer/Person with Mental Illness              | 16 | 15.5% | Children/Families                                                                                                           | 18 | 8.6%            |
| Family Member of a Client or Person with Mental Illness | 15 | 14.6% | Transitional Aged Youth (16-25)                                                                                             | 22 | 10.5%           |
| Kern BHRS Staff                                         | 27 | 26.2% | Older Adults                                                                                                                | 20 | 9.6%            |
| Law Enforcement                                         | 0  | 0.0%  | Homeless or at risk of Homelessness                                                                                         | 23 | 11.0%           |
| Veteran Services                                        | 1  | 1.0%  | Those in rural Kern areas                                                                                                   | 20 | 9.6%            |
| Senior Services                                         | 5  | 4.9%  | Veterans                                                                                                                    | 9  | 4.3%            |
| Education/Schools                                       | 2  | 1.9%  | Those with Substance Use Disorders                                                                                          | 19 | 9.1%            |
| Community Member                                        | 7  | 6.8%  | Latino/Hispanic                                                                                                             | 18 | 8.6%            |
| County Agency Staff (Not Kern BHRS Staff)               | 2  | 1.9%  | Asian/Pacific Islander                                                                                                      | 4  | 1.9%            |
| Behavioral Health Provider (Not Kern<br>BHRS Staff)     | 4  | 3.9%  | Black/African American                                                                                                      | 7  | 3.3%            |
| Medical Care Provider                                   | 0  | 0.0%  | American Indian / Alaska Native                                                                                             | 10 | 4.8%            |
| Other: BAKERSFIELD CITY                                 | 4  | 3.9%  | LGBTQ                                                                                                                       | 15 | 7.2%            |
| Declined/Did not submit a survey                        | 20 | 19.4% | Other: NONE                                                                                                                 | 0  | 0.0%            |
|                                                         |    |       | Declined/Did not submit a survey                                                                                            | 24 | 11.5%           |
| Region of the County you are most involved:             |    |       | Please indicate the types of services or programs that would be appropriate to service the above-mentioned population:      |    |                 |
| Arvin/Lamont                                            | 3  | 3.0%  | Prevention                                                                                                                  | 34 | 15.6%           |
| Bakersfield                                             | 59 | 59.6% | Early Intervention                                                                                                          | 37 | 17.0%           |
| Delano/McFarland                                        | 0  | 0.0%  | Outreach for Recognizing the Early Signs of<br>Mental Illness                                                               | 40 | 18.3%           |
| California City/Mojave/Rosamond                         | 2  | 2.0%  | Stigma and Discrimination Reduction                                                                                         | 27 | 12.4%           |
| Shafter/Wasco                                           | 6  | 6.1%  | Access and Linkage to Care                                                                                                  | 20 | 9.2%            |
| Buttonwillow/Lost Hills                                 | 0  | 0.0%  | Peer-based services                                                                                                         | 19 | 8.7%            |
| Oildale                                                 | 0  | 0.0%  | Intensive Outpatient Treatment                                                                                              | 22 | 10.1%           |
| Kern River Valley                                       | 2  | 2.0%  | Declined/Did not submit a survey                                                                                            | 19 | 8.7%            |
| Tehachapi                                               | 5  | 5.1%  | 0.7                                                                                                                         |    |                 |
| Ridgecrest                                              | 2  | 2.0%  | Disclosure: Microsoft Excel stores and calcula                                                                              |    | <b>.</b>        |
| Taft 6 6.1%                                             |    |       | numbers. This may affect the results of some numbers or formulas because of rounding. Therefore, raw data may look slightly |    |                 |
| Frazier Park/Mountain Communities                       | 0  | 0.0%  | different than graphs/charts.                                                                                               | -  | ~" <i>5""</i> " |
| Declined/Did not submit a survey                        | 14 | 14.1% | <i>B</i> 1, 4                                                                                                               |    |                 |