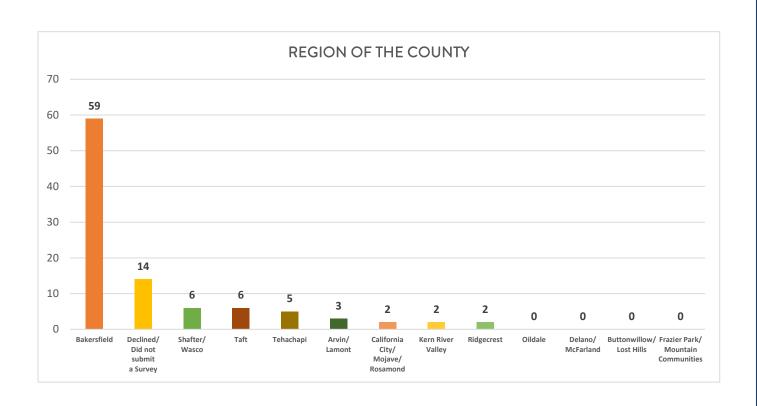

| Group/Category:                                         |    |       | Population you feel is most unserved/underserved in the above-mentioned community:                                          |    |                 |
|---------------------------------------------------------|----|-------|-----------------------------------------------------------------------------------------------------------------------------|----|-----------------|
| Client/Consumer/Person with Mental Illness              | 16 | 15.5% | Children/Families                                                                                                           | 18 | 8.6%            |
| Family Member of a Client or Person with Mental Illness | 15 | 14.6% | Transitional Aged Youth (16-25)                                                                                             | 22 | 10.5%           |
| Kern BHRS Staff                                         | 27 | 26.2% | Older Adults                                                                                                                | 20 | 9.6%            |
| Law Enforcement                                         | 0  | 0.0%  | Homeless or at risk of Homelessness                                                                                         | 23 | 11.0%           |
| Veteran Services                                        | 1  | 1.0%  | Those in rural Kern areas                                                                                                   | 20 | 9.6%            |
| Senior Services                                         | 5  | 4.9%  | Veterans                                                                                                                    | 9  | 4.3%            |
| Education/Schools                                       | 2  | 1.9%  | Those with Substance Use Disorders                                                                                          | 19 | 9.1%            |
| Community Member                                        | 7  | 6.8%  | Latino/Hispanic                                                                                                             | 18 | 8.6%            |
| County Agency Staff (Not Kern BHRS Staff)               | 2  | 1.9%  | Asian/Pacific Islander                                                                                                      | 4  | 1.9%            |
| Behavioral Health Provider (Not Kern<br>BHRS Staff)     | 4  | 3.9%  | Black/African American                                                                                                      | 7  | 3.3%            |
| Medical Care Provider                                   | 0  | 0.0%  | American Indian / Alaska Native                                                                                             | 10 | 4.8%            |
| Other: BAKERSFIELD CITY                                 | 4  | 3.9%  | LGBTQ                                                                                                                       | 15 | 7.2%            |
| Declined/Did not submit a survey                        | 20 | 19.4% | Other: NONE                                                                                                                 | 0  | 0.0%            |
|                                                         |    |       | Declined/Did not submit a survey                                                                                            | 24 | 11.5%           |
| Region of the County you are most involved:             |    |       | Please indicate the types of services or programs that would be appropriate to service the above-mentioned population:      |    |                 |
| Arvin/Lamont                                            | 3  | 3.0%  | Prevention                                                                                                                  | 34 | 15.6%           |
| Bakersfield                                             | 59 | 59.6% | Early Intervention                                                                                                          | 37 | 17.0%           |
| Delano/McFarland                                        | 0  | 0.0%  | Outreach for Recognizing the Early Signs of<br>Mental Illness                                                               | 40 | 18.3%           |
| California City/Mojave/Rosamond                         | 2  | 2.0%  | Stigma and Discrimination Reduction                                                                                         | 27 | 12.4%           |
| Shafter/Wasco                                           | 6  | 6.1%  | Access and Linkage to Care                                                                                                  | 20 | 9.2%            |
| Buttonwillow/Lost Hills                                 | 0  | 0.0%  | Peer-based services                                                                                                         | 19 | 8.7%            |
| Oildale                                                 | 0  | 0.0%  | Intensive Outpatient Treatment                                                                                              | 22 | 10.1%           |
| Kern River Valley                                       | 2  | 2.0%  | Declined/Did not submit a survey                                                                                            | 19 | 8.7%            |
| Tehachapi                                               | 5  | 5.1%  | 0.7                                                                                                                         |    |                 |
| Ridgecrest                                              | 2  | 2.0%  | Disclosure: Microsoft Excel stores and calcula                                                                              |    | <b>.</b>        |
| Taft 6 6.1%                                             |    |       | numbers. This may affect the results of some numbers or formulas because of rounding. Therefore, raw data may look slightly |    |                 |
| Frazier Park/Mountain Communities                       | 0  | 0.0%  | different than graphs/charts.                                                                                               | -  | ~" <i>5""</i> " |
| Declined/Did not submit a survey                        | 14 | 14.1% | <i>B</i> 1, 4                                                                                                               |    |                 |