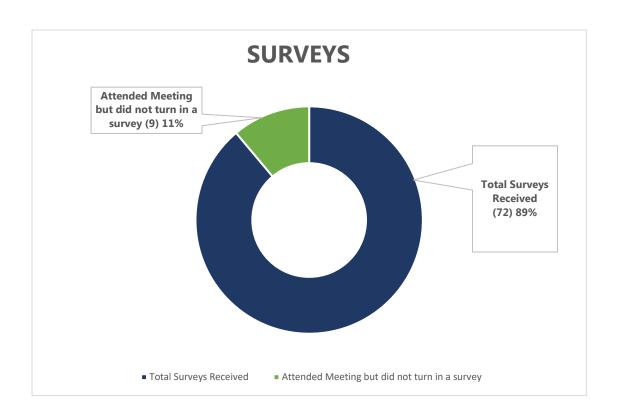

During the 2<sup>nd</sup> Quarter, we provided MHSA education to **81** stakeholders. However, not every stakeholder responded to our request to provide feedback using our Demographic Surveys; we were only able to collect data from **72** (89%) stakeholders who participated.