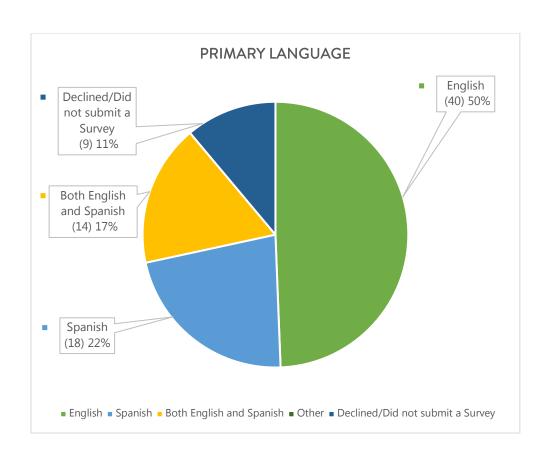

# TYPES OF SERVICES OR PROGRAMS THAT WOULD BE APPROPRIATE TO SERVE THE UNSERVED/UNDERSERVED

|                                                                                                                                                   | Q2.                        | Stakehold                                 | er Cumulative Data                                                                                        |                             |                                       |
|---------------------------------------------------------------------------------------------------------------------------------------------------|----------------------------|-------------------------------------------|-----------------------------------------------------------------------------------------------------------|-----------------------------|---------------------------------------|
| Age Groups:                                                                                                                                       |                            |                                           | Sexual Orientation:                                                                                       |                             |                                       |
| 0-15                                                                                                                                              | 0                          | 0.0%                                      | Straight/Heterosexual                                                                                     | 58                          | 71.6%                                 |
| 16-25                                                                                                                                             | 3                          | 3.7%                                      | Gay or Lesbian                                                                                            | 2                           | 2.5%                                  |
| 26-59                                                                                                                                             | 52                         | 64.2%                                     | Questioning                                                                                               | 0                           | 0.0%                                  |
| 60 or Older                                                                                                                                       | 17                         | 21.0%                                     | Queer                                                                                                     | 0                           | 0.0%                                  |
| Declined/Did not submit a survey                                                                                                                  | 9                          | 11.1%                                     | Asexual                                                                                                   | 0                           | 0.0%                                  |
| Gender assigned at birth:                                                                                                                         |                            |                                           | Bisexual                                                                                                  | 5                           | 6.2%                                  |
| Male                                                                                                                                              | 22                         | 22.2%                                     | Pansexual                                                                                                 | 0                           | 0.0%                                  |
| Female                                                                                                                                            | 50                         | 61.7%                                     | Another sexual orientation                                                                                | 0                           | 0.0%                                  |
| Intersex                                                                                                                                          | 0                          | 0.0%                                      | Declined/Did not submit a survey                                                                          | 16                          | 19.8%                                 |
| Declined/Did not submit a survey                                                                                                                  | 9                          | 11.1%                                     | Race:                                                                                                     |                             |                                       |
| Gender Currently Identified with:                                                                                                                 |                            |                                           | Asian                                                                                                     | 0                           | 0.0%                                  |
| Male (Cis Male)                                                                                                                                   | 22                         | 27.2%                                     | Native Hawaiian/Pacific Islander                                                                          | 0                           | 0.0%                                  |
| Female (Cis Female)                                                                                                                               | 42                         | 51.9%                                     | Black/African American                                                                                    | 1                           | 1.2%                                  |
| Transgender/other                                                                                                                                 | 0                          | 0.0%                                      | Latino/Hispanic                                                                                           | 43                          | 53.1%                                 |
| Genderqueer                                                                                                                                       | 0                          | 0.0%                                      | Tribal/Native American                                                                                    | 4                           | 4.9%                                  |
| Non-binary                                                                                                                                        | 0                          | 0.0%                                      | White/Caucasian                                                                                           | 18                          | 22.2%                                 |
| Genderfluid                                                                                                                                       | 0                          | 0.0%                                      | Two or More Races                                                                                         | 3                           | 3.7%                                  |
| Questioning or Unsure                                                                                                                             | 0                          | 0.0%                                      | Tribe:                                                                                                    | 0                           | 0.0%                                  |
| Other Gender Identity                                                                                                                             | 2                          | 2.5%                                      | Declined/Did not submit a survey                                                                          | 12                          | 14.8%                                 |
| Declined/Did not submit a survey                                                                                                                  | 15                         | 18.5%                                     | Ethnicity:                                                                                                |                             |                                       |
| Disability:                                                                                                                                       |                            |                                           | African                                                                                                   | 1                           | 1.2%                                  |
| Vision                                                                                                                                            | 1                          | 1.2%                                      | Asian Indian/South Asian                                                                                  | 0                           | 0.0%                                  |
| Hearing, or difficulty understanding speech                                                                                                       | 0                          | 0.0%                                      | Cambodian                                                                                                 | 0                           | 0.0%                                  |
| Mental/Cognitive (excludes behavioral)                                                                                                            | 9                          | 11.1%                                     | Chinese                                                                                                   | 0                           | 0.0%                                  |
| Mobility/Physical                                                                                                                                 | 5                          | 6.2%                                      | Eastern European                                                                                          | 1                           | 1.2%                                  |
| Chronic Medical Illness                                                                                                                           | 1                          | 1.2%                                      | Korean                                                                                                    | 0                           | 0.0%                                  |
| None                                                                                                                                              | 44                         | 54.3%                                     | Middle Eastern                                                                                            | 1                           | 1.2%                                  |
| Declined/Did not submit a survey                                                                                                                  | 21                         | 25.9%                                     | Vietnamese                                                                                                | 0                           | 0.0%                                  |
| Veteran Status:                                                                                                                                   |                            |                                           |                                                                                                           |                             | 6.2%                                  |
| Veteran Status:                                                                                                                                   |                            |                                           | European                                                                                                  | 5                           |                                       |
| Yes, I am a veteran                                                                                                                               | 3                          | 3.7%                                      | European<br>Filipino                                                                                      | 0                           | 0.0%                                  |
|                                                                                                                                                   | 3<br>67                    | 3.7%<br>82.7%                             | '                                                                                                         |                             | 0.0%                                  |
| Yes, I am a veteran                                                                                                                               |                            |                                           | Filipino                                                                                                  | 0                           |                                       |
| Yes, I am a veteran No, I am not a veteran                                                                                                        | 67                         | 82.7%                                     | Filipino Japanese                                                                                         | 0                           | 0.0%                                  |
| Yes, I am a veteran No, I am not a veteran Declined/Did not submit a survey  Primary Language:                                                    | 67                         | 82.7%                                     | Filipino Japanese Caribbean                                                                               | 0 0                         | 0.0%                                  |
| Yes, I am a veteran  No, I am not a veteran  Declined/Did not submit a survey  Primary Language:  Only English                                    | 67                         | 82.7%<br>13.6%                            | Filipino Japanese Caribbean Central American                                                              | 0 0 0 3                     | 0.0%<br>0.0%<br>3.7%                  |
| Yes, I am a veteran No, I am not a veteran Declined/Did not submit a survey  Primary Language: Only English Only Spanish                          | 67 11 40                   | 82.7%<br>13.6%<br>49.4%<br>22.2%          | Filipino Japanese Caribbean Central American Mexican/Mexican American/Chicano                             | 0<br>0<br>0<br>3<br>37      | 0.0%<br>0.0%<br>3.7%<br>45.7%         |
| Yes, I am a veteran No, I am not a veteran Declined/Did not submit a survey  Primary Language: Only English Only Spanish Both English and Spanish | 67<br>11<br>40<br>18       | 82.7%<br>13.6%<br>49.4%                   | Filipino Japanese Caribbean Central American Mexican/Mexican American/Chicano Puerto Rican                | 0<br>0<br>0<br>3<br>37<br>0 | 0.0%<br>0.0%<br>3.7%<br>45.7%<br>0.0% |
| Yes, I am a veteran No, I am not a veteran Declined/Did not submit a survey  Primary Language: Only English Only Spanish                          | 67<br>11<br>40<br>18<br>14 | 82.7%<br>13.6%<br>49.4%<br>22.2%<br>17.3% | Filipino Japanese Caribbean Central American Mexican/Mexican American/Chicano Puerto Rican South American | 0<br>0<br>0<br>3<br>37<br>0 | 0.0%<br>0.0%<br>3.7%<br>45.7%<br>0.0% |