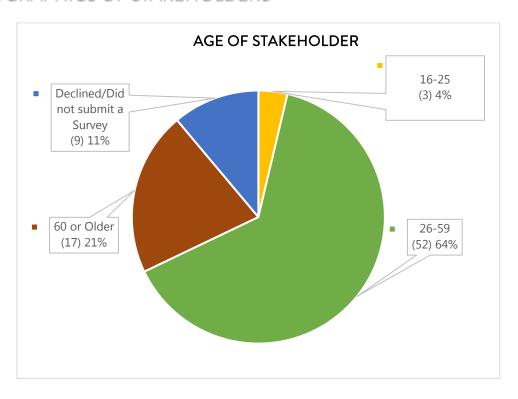

## **DEMOGRAPHICS OF STAKEHOLDERS**

## STAKEHOLDER REPRESENTATION

# TYPES OF SERVICES OR PROGRAMS THAT WOULD BE APPROPRIATE TO SERVE THE UNSERVED/UNDERSERVED

|                                                                                                                                                   | Q2.                        | Stakehold                                 | er Cumulative Data                                                                                        |                             |                                       |
|---------------------------------------------------------------------------------------------------------------------------------------------------|----------------------------|-------------------------------------------|-----------------------------------------------------------------------------------------------------------|-----------------------------|---------------------------------------|
| Age Groups:                                                                                                                                       |                            |                                           | Sexual Orientation:                                                                                       |                             |                                       |
| 0-15                                                                                                                                              | 0                          | 0.0%                                      | Straight/Heterosexual                                                                                     | 58                          | 71.6%                                 |
| 16-25                                                                                                                                             | 3                          | 3.7%                                      | Gay or Lesbian                                                                                            | 2                           | 2.5%                                  |
| 26-59                                                                                                                                             | 52                         | 64.2%                                     | Questioning                                                                                               | 0                           | 0.0%                                  |
| 60 or Older                                                                                                                                       | 17                         | 21.0%                                     | Queer                                                                                                     | 0                           | 0.0%                                  |
| Declined/Did not submit a survey                                                                                                                  | 9                          | 11.1%                                     | Asexual                                                                                                   | 0                           | 0.0%                                  |
| Gender assigned at birth:                                                                                                                         |                            |                                           | Bisexual                                                                                                  | 5                           | 6.2%                                  |
| Male                                                                                                                                              | 22                         | 22.2%                                     | Pansexual                                                                                                 | 0                           | 0.0%                                  |
| Female                                                                                                                                            | 50                         | 61.7%                                     | Another sexual orientation                                                                                | 0                           | 0.0%                                  |
| Intersex                                                                                                                                          | 0                          | 0.0%                                      | Declined/Did not submit a survey                                                                          | 16                          | 19.8%                                 |
| Declined/Did not submit a survey                                                                                                                  | 9                          | 11.1%                                     | Race:                                                                                                     |                             |                                       |
| Gender Currently Identified with:                                                                                                                 |                            |                                           | Asian                                                                                                     | 0                           | 0.0%                                  |
| Male (Cis Male)                                                                                                                                   | 22                         | 27.2%                                     | Native Hawaiian/Pacific Islander                                                                          | 0                           | 0.0%                                  |
| Female (Cis Female)                                                                                                                               | 42                         | 51.9%                                     | Black/African American                                                                                    | 1                           | 1.2%                                  |
| Transgender/other                                                                                                                                 | 0                          | 0.0%                                      | Latino/Hispanic                                                                                           | 43                          | 53.1%                                 |
| Genderqueer                                                                                                                                       | 0                          | 0.0%                                      | Tribal/Native American                                                                                    | 4                           | 4.9%                                  |
| Non-binary                                                                                                                                        | 0                          | 0.0%                                      | White/Caucasian                                                                                           | 18                          | 22.2%                                 |
| Genderfluid                                                                                                                                       | 0                          | 0.0%                                      | Two or More Races                                                                                         | 3                           | 3.7%                                  |
| Questioning or Unsure                                                                                                                             | 0                          | 0.0%                                      | Tribe:                                                                                                    | 0                           | 0.0%                                  |
| Other Gender Identity                                                                                                                             | 2                          | 2.5%                                      | Declined/Did not submit a survey                                                                          | 12                          | 14.8%                                 |
| Declined/Did not submit a survey                                                                                                                  | 15                         | 18.5%                                     | Ethnicity:                                                                                                |                             |                                       |
| Disability:                                                                                                                                       |                            |                                           | African                                                                                                   | 1                           | 1.2%                                  |
| Vision                                                                                                                                            | 1                          | 1.2%                                      | Asian Indian/South Asian                                                                                  | 0                           | 0.0%                                  |
| Hearing, or difficulty understanding speech                                                                                                       | 0                          | 0.0%                                      | Cambodian                                                                                                 | 0                           | 0.0%                                  |
| Mental/Cognitive (excludes behavioral)                                                                                                            | 9                          | 11.1%                                     | Chinese                                                                                                   | 0                           | 0.0%                                  |
| Mobility/Physical                                                                                                                                 | 5                          | 6.2%                                      | Eastern European                                                                                          | 1                           | 1.2%                                  |
| Chronic Medical Illness                                                                                                                           | 1                          | 1.2%                                      | Korean                                                                                                    | 0                           | 0.0%                                  |
| None                                                                                                                                              | 44                         | 54.3%                                     | Middle Eastern                                                                                            | 1                           | 1.2%                                  |
| Declined/Did not submit a survey                                                                                                                  | 21                         | 25.9%                                     | Vietnamese                                                                                                | 0                           | 0.0%                                  |
| Veteran Status:                                                                                                                                   |                            |                                           |                                                                                                           |                             | 6.2%                                  |
| Veteran Status:                                                                                                                                   |                            |                                           | European                                                                                                  | 5                           |                                       |
| Yes, I am a veteran                                                                                                                               | 3                          | 3.7%                                      | European<br>Filipino                                                                                      | 0                           | 0.0%                                  |
|                                                                                                                                                   | 3<br>67                    | 3.7%<br>82.7%                             | '                                                                                                         |                             | 0.0%                                  |
| Yes, I am a veteran                                                                                                                               |                            |                                           | Filipino                                                                                                  | 0                           |                                       |
| Yes, I am a veteran No, I am not a veteran                                                                                                        | 67                         | 82.7%                                     | Filipino Japanese                                                                                         | 0                           | 0.0%                                  |
| Yes, I am a veteran No, I am not a veteran Declined/Did not submit a survey  Primary Language:                                                    | 67                         | 82.7%                                     | Filipino Japanese Caribbean                                                                               | 0 0                         | 0.0%                                  |
| Yes, I am a veteran  No, I am not a veteran  Declined/Did not submit a survey  Primary Language:  Only English                                    | 67                         | 82.7%<br>13.6%                            | Filipino Japanese Caribbean Central American                                                              | 0 0 0 3                     | 0.0%<br>0.0%<br>3.7%                  |
| Yes, I am a veteran No, I am not a veteran Declined/Did not submit a survey  Primary Language: Only English Only Spanish                          | 67 11 40                   | 82.7%<br>13.6%<br>49.4%<br>22.2%          | Filipino Japanese Caribbean Central American Mexican/Mexican American/Chicano                             | 0<br>0<br>0<br>3<br>37      | 0.0%<br>0.0%<br>3.7%<br>45.7%         |
| Yes, I am a veteran No, I am not a veteran Declined/Did not submit a survey  Primary Language: Only English Only Spanish Both English and Spanish | 67<br>11<br>40<br>18       | 82.7%<br>13.6%<br>49.4%                   | Filipino Japanese Caribbean Central American Mexican/Mexican American/Chicano Puerto Rican                | 0<br>0<br>0<br>3<br>37<br>0 | 0.0%<br>0.0%<br>3.7%<br>45.7%<br>0.0% |
| Yes, I am a veteran No, I am not a veteran Declined/Did not submit a survey  Primary Language: Only English Only Spanish                          | 67<br>11<br>40<br>18<br>14 | 82.7%<br>13.6%<br>49.4%<br>22.2%<br>17.3% | Filipino Japanese Caribbean Central American Mexican/Mexican American/Chicano Puerto Rican South American | 0<br>0<br>0<br>3<br>37<br>0 | 0.0%<br>0.0%<br>3.7%<br>45.7%<br>0.0% |