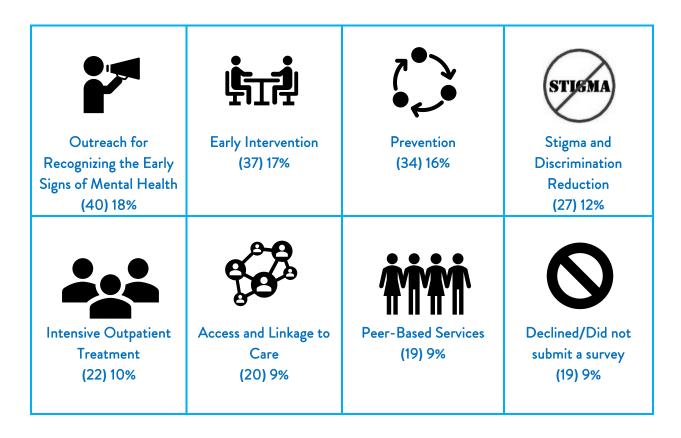

# TYPES OF SERVICES OR PROGRAMS THAT WOULD BE APPROPRIATE TO SERVE THE UNSERVED/UNDERSERVED

|                                                                                                                                                   | Q2.                        | Stakehold                                 | er Cumulative Data                                                                                        |                             |                                       |
|---------------------------------------------------------------------------------------------------------------------------------------------------|----------------------------|-------------------------------------------|-----------------------------------------------------------------------------------------------------------|-----------------------------|---------------------------------------|
| Age Groups:                                                                                                                                       |                            |                                           | Sexual Orientation:                                                                                       |                             |                                       |
| 0-15                                                                                                                                              | 0                          | 0.0%                                      | Straight/Heterosexual                                                                                     | 58                          | 71.6%                                 |
| 16-25                                                                                                                                             | 3                          | 3.7%                                      | Gay or Lesbian                                                                                            | 2                           | 2.5%                                  |
| 26-59                                                                                                                                             | 52                         | 64.2%                                     | Questioning                                                                                               | 0                           | 0.0%                                  |
| 60 or Older                                                                                                                                       | 17                         | 21.0%                                     | Queer                                                                                                     | 0                           | 0.0%                                  |
| Declined/Did not submit a survey                                                                                                                  | 9                          | 11.1%                                     | Asexual                                                                                                   | 0                           | 0.0%                                  |
| Gender assigned at birth:                                                                                                                         |                            |                                           | Bisexual                                                                                                  | 5                           | 6.2%                                  |
| Male                                                                                                                                              | 22                         | 22.2%                                     | Pansexual                                                                                                 | 0                           | 0.0%                                  |
| Female                                                                                                                                            | 50                         | 61.7%                                     | Another sexual orientation                                                                                | 0                           | 0.0%                                  |
| Intersex                                                                                                                                          | 0                          | 0.0%                                      | Declined/Did not submit a survey                                                                          | 16                          | 19.8%                                 |
| Declined/Did not submit a survey                                                                                                                  | 9                          | 11.1%                                     | Race:                                                                                                     |                             |                                       |
| Gender Currently Identified with:                                                                                                                 |                            |                                           | Asian                                                                                                     | 0                           | 0.0%                                  |
| Male (Cis Male)                                                                                                                                   | 22                         | 27.2%                                     | Native Hawaiian/Pacific Islander                                                                          | 0                           | 0.0%                                  |
| Female (Cis Female)                                                                                                                               | 42                         | 51.9%                                     | Black/African American                                                                                    | 1                           | 1.2%                                  |
| Transgender/other                                                                                                                                 | 0                          | 0.0%                                      | Latino/Hispanic                                                                                           | 43                          | 53.1%                                 |
| Genderqueer                                                                                                                                       | 0                          | 0.0%                                      | Tribal/Native American                                                                                    | 4                           | 4.9%                                  |
| Non-binary                                                                                                                                        | 0                          | 0.0%                                      | White/Caucasian                                                                                           | 18                          | 22.2%                                 |
| Genderfluid                                                                                                                                       | 0                          | 0.0%                                      | Two or More Races                                                                                         | 3                           | 3.7%                                  |
| Questioning or Unsure                                                                                                                             | 0                          | 0.0%                                      | Tribe:                                                                                                    | 0                           | 0.0%                                  |
| Other Gender Identity                                                                                                                             | 2                          | 2.5%                                      | Declined/Did not submit a survey                                                                          | 12                          | 14.8%                                 |
| Declined/Did not submit a survey                                                                                                                  | 15                         | 18.5%                                     | Ethnicity:                                                                                                |                             |                                       |
| Disability:                                                                                                                                       |                            |                                           | African                                                                                                   | 1                           | 1.2%                                  |
| Vision                                                                                                                                            | 1                          | 1.2%                                      | Asian Indian/South Asian                                                                                  | 0                           | 0.0%                                  |
| Hearing, or difficulty understanding speech                                                                                                       | 0                          | 0.0%                                      | Cambodian                                                                                                 | 0                           | 0.0%                                  |
| Mental/Cognitive (excludes behavioral)                                                                                                            | 9                          | 11.1%                                     | Chinese                                                                                                   | 0                           | 0.0%                                  |
| Mobility/Physical                                                                                                                                 | 5                          | 6.2%                                      | Eastern European                                                                                          | 1                           | 1.2%                                  |
| Chronic Medical Illness                                                                                                                           | 1                          | 1.2%                                      | Korean                                                                                                    | 0                           | 0.0%                                  |
| None                                                                                                                                              | 44                         | 54.3%                                     | Middle Eastern                                                                                            | 1                           | 1.2%                                  |
| Declined/Did not submit a survey                                                                                                                  | 21                         | 25.9%                                     | Vietnamese                                                                                                | 0                           | 0.0%                                  |
| Veteran Status:                                                                                                                                   |                            |                                           |                                                                                                           |                             | 6.2%                                  |
| Veteran Status:                                                                                                                                   |                            |                                           | European                                                                                                  | 5                           |                                       |
| Yes, I am a veteran                                                                                                                               | 3                          | 3.7%                                      | European<br>Filipino                                                                                      | 0                           | 0.0%                                  |
|                                                                                                                                                   | 3<br>67                    | 3.7%<br>82.7%                             | '                                                                                                         |                             | 0.0%                                  |
| Yes, I am a veteran                                                                                                                               |                            |                                           | Filipino                                                                                                  | 0                           |                                       |
| Yes, I am a veteran No, I am not a veteran                                                                                                        | 67                         | 82.7%                                     | Filipino Japanese                                                                                         | 0                           | 0.0%                                  |
| Yes, I am a veteran No, I am not a veteran Declined/Did not submit a survey  Primary Language:                                                    | 67                         | 82.7%                                     | Filipino Japanese Caribbean                                                                               | 0 0                         | 0.0%                                  |
| Yes, I am a veteran  No, I am not a veteran  Declined/Did not submit a survey  Primary Language:  Only English                                    | 67                         | 82.7%<br>13.6%                            | Filipino Japanese Caribbean Central American                                                              | 0 0 0 3                     | 0.0%<br>0.0%<br>3.7%                  |
| Yes, I am a veteran No, I am not a veteran Declined/Did not submit a survey  Primary Language: Only English Only Spanish                          | 67 11 40                   | 82.7%<br>13.6%<br>49.4%<br>22.2%          | Filipino Japanese Caribbean Central American Mexican/Mexican American/Chicano                             | 0<br>0<br>0<br>3<br>37      | 0.0%<br>0.0%<br>3.7%<br>45.7%         |
| Yes, I am a veteran No, I am not a veteran Declined/Did not submit a survey  Primary Language: Only English Only Spanish Both English and Spanish | 67<br>11<br>40<br>18       | 82.7%<br>13.6%<br>49.4%                   | Filipino Japanese Caribbean Central American Mexican/Mexican American/Chicano Puerto Rican                | 0<br>0<br>0<br>3<br>37<br>0 | 0.0%<br>0.0%<br>3.7%<br>45.7%<br>0.0% |
| Yes, I am a veteran No, I am not a veteran Declined/Did not submit a survey  Primary Language: Only English Only Spanish                          | 67<br>11<br>40<br>18<br>14 | 82.7%<br>13.6%<br>49.4%<br>22.2%<br>17.3% | Filipino Japanese Caribbean Central American Mexican/Mexican American/Chicano Puerto Rican South American | 0<br>0<br>0<br>3<br>37<br>0 | 0.0%<br>0.0%<br>3.7%<br>45.7%<br>0.0% |

| Group/Category:                                         |    |       | Population you feel is most unserved/underserved in the above-mentioned community:                                          |    |                 |
|---------------------------------------------------------|----|-------|-----------------------------------------------------------------------------------------------------------------------------|----|-----------------|
| Client/Consumer/Person with Mental Illness              | 16 | 15.5% | Children/Families                                                                                                           | 18 | 8.6%            |
| Family Member of a Client or Person with Mental Illness | 15 | 14.6% | Transitional Aged Youth (16-25)                                                                                             | 22 | 10.5%           |
| Kern BHRS Staff                                         | 27 | 26.2% | Older Adults                                                                                                                | 20 | 9.6%            |
| Law Enforcement                                         | 0  | 0.0%  | Homeless or at risk of Homelessness                                                                                         | 23 | 11.0%           |
| Veteran Services                                        | 1  | 1.0%  | Those in rural Kern areas                                                                                                   | 20 | 9.6%            |
| Senior Services                                         | 5  | 4.9%  | Veterans                                                                                                                    | 9  | 4.3%            |
| Education/Schools                                       | 2  | 1.9%  | Those with Substance Use Disorders                                                                                          | 19 | 9.1%            |
| Community Member                                        | 7  | 6.8%  | Latino/Hispanic                                                                                                             | 18 | 8.6%            |
| County Agency Staff (Not Kern BHRS Staff)               | 2  | 1.9%  | Asian/Pacific Islander                                                                                                      | 4  | 1.9%            |
| Behavioral Health Provider (Not Kern<br>BHRS Staff)     | 4  | 3.9%  | Black/African American                                                                                                      | 7  | 3.3%            |
| Medical Care Provider                                   | 0  | 0.0%  | American Indian / Alaska Native                                                                                             | 10 | 4.8%            |
| Other: BAKERSFIELD CITY                                 | 4  | 3.9%  | LGBTQ                                                                                                                       | 15 | 7.2%            |
| Declined/Did not submit a survey                        | 20 | 19.4% | Other: NONE                                                                                                                 | 0  | 0.0%            |
|                                                         |    |       | Declined/Did not submit a survey                                                                                            | 24 | 11.5%           |
| Region of the County you are most involved:             |    |       | Please indicate the types of services or programs that would be appropriate to service the above-mentioned population:      |    |                 |
| Arvin/Lamont                                            | 3  | 3.0%  | Prevention                                                                                                                  | 34 | 15.6%           |
| Bakersfield                                             | 59 | 59.6% | Early Intervention                                                                                                          | 37 | 17.0%           |
| Delano/McFarland                                        | 0  | 0.0%  | Outreach for Recognizing the Early Signs of<br>Mental Illness                                                               | 40 | 18.3%           |
| California City/Mojave/Rosamond                         | 2  | 2.0%  | Stigma and Discrimination Reduction                                                                                         | 27 | 12.4%           |
| Shafter/Wasco                                           | 6  | 6.1%  | Access and Linkage to Care                                                                                                  | 20 | 9.2%            |
| Buttonwillow/Lost Hills                                 | 0  | 0.0%  | Peer-based services                                                                                                         | 19 | 8.7%            |
| Oildale                                                 | 0  | 0.0%  | Intensive Outpatient Treatment                                                                                              | 22 | 10.1%           |
| Kern River Valley                                       | 2  | 2.0%  | Declined/Did not submit a survey                                                                                            | 19 | 8.7%            |
| Tehachapi                                               | 5  | 5.1%  | 0.7                                                                                                                         |    |                 |
| Ridgecrest                                              | 2  | 2.0%  | Disclosure: Microsoft Excel stores and calcula                                                                              |    | <b>.</b>        |
| Taft 6 6.1%                                             |    |       | numbers. This may affect the results of some numbers or formulas because of rounding. Therefore, raw data may look slightly |    |                 |
| Frazier Park/Mountain Communities                       | 0  | 0.0%  | different than graphs/charts.                                                                                               | -  | ~" <i>5""</i> " |
| Declined/Did not submit a survey                        | 14 | 14.1% | <i>B</i> 1, 4                                                                                                               |    |                 |