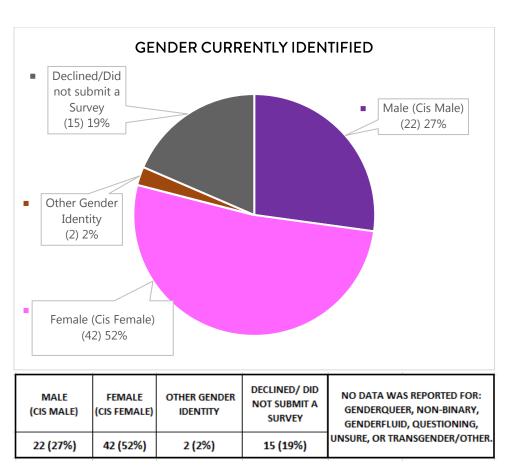

# TYPES OF SERVICES OR PROGRAMS THAT WOULD BE APPROPRIATE TO SERVE THE UNSERVED/UNDERSERVED

|                                                                                                                                                   | Q2.                        | Stakehold                                 | er Cumulative Data                                                                                        |                             |                                       |
|---------------------------------------------------------------------------------------------------------------------------------------------------|----------------------------|-------------------------------------------|-----------------------------------------------------------------------------------------------------------|-----------------------------|---------------------------------------|
| Age Groups:                                                                                                                                       |                            |                                           | Sexual Orientation:                                                                                       |                             |                                       |
| 0-15                                                                                                                                              | 0                          | 0.0%                                      | Straight/Heterosexual                                                                                     | 58                          | 71.6%                                 |
| 16-25                                                                                                                                             | 3                          | 3.7%                                      | Gay or Lesbian                                                                                            | 2                           | 2.5%                                  |
| 26-59                                                                                                                                             | 52                         | 64.2%                                     | Questioning                                                                                               | 0                           | 0.0%                                  |
| 60 or Older                                                                                                                                       | 17                         | 21.0%                                     | Queer                                                                                                     | 0                           | 0.0%                                  |
| Declined/Did not submit a survey                                                                                                                  | 9                          | 11.1%                                     | Asexual                                                                                                   | 0                           | 0.0%                                  |
| Gender assigned at birth:                                                                                                                         |                            |                                           | Bisexual                                                                                                  | 5                           | 6.2%                                  |
| Male                                                                                                                                              | 22                         | 22.2%                                     | Pansexual                                                                                                 | 0                           | 0.0%                                  |
| Female                                                                                                                                            | 50                         | 61.7%                                     | Another sexual orientation                                                                                | 0                           | 0.0%                                  |
| Intersex                                                                                                                                          | 0                          | 0.0%                                      | Declined/Did not submit a survey                                                                          | 16                          | 19.8%                                 |
| Declined/Did not submit a survey                                                                                                                  | 9                          | 11.1%                                     | Race:                                                                                                     |                             |                                       |
| Gender Currently Identified with:                                                                                                                 |                            |                                           | Asian                                                                                                     | 0                           | 0.0%                                  |
| Male (Cis Male)                                                                                                                                   | 22                         | 27.2%                                     | Native Hawaiian/Pacific Islander                                                                          | 0                           | 0.0%                                  |
| Female (Cis Female)                                                                                                                               | 42                         | 51.9%                                     | Black/African American                                                                                    | 1                           | 1.2%                                  |
| Transgender/other                                                                                                                                 | 0                          | 0.0%                                      | Latino/Hispanic                                                                                           | 43                          | 53.1%                                 |
| Genderqueer                                                                                                                                       | 0                          | 0.0%                                      | Tribal/Native American                                                                                    | 4                           | 4.9%                                  |
| Non-binary                                                                                                                                        | 0                          | 0.0%                                      | White/Caucasian                                                                                           | 18                          | 22.2%                                 |
| Genderfluid                                                                                                                                       | 0                          | 0.0%                                      | Two or More Races                                                                                         | 3                           | 3.7%                                  |
| Questioning or Unsure                                                                                                                             | 0                          | 0.0%                                      | Tribe:                                                                                                    | 0                           | 0.0%                                  |
| Other Gender Identity                                                                                                                             | 2                          | 2.5%                                      | Declined/Did not submit a survey                                                                          | 12                          | 14.8%                                 |
| Declined/Did not submit a survey                                                                                                                  | 15                         | 18.5%                                     | Ethnicity:                                                                                                |                             |                                       |
| Disability:                                                                                                                                       |                            |                                           | African                                                                                                   | 1                           | 1.2%                                  |
| Vision                                                                                                                                            | 1                          | 1.2%                                      | Asian Indian/South Asian                                                                                  | 0                           | 0.0%                                  |
| Hearing, or difficulty understanding speech                                                                                                       | 0                          | 0.0%                                      | Cambodian                                                                                                 | 0                           | 0.0%                                  |
| Mental/Cognitive (excludes behavioral)                                                                                                            | 9                          | 11.1%                                     | Chinese                                                                                                   | 0                           | 0.0%                                  |
| Mobility/Physical                                                                                                                                 | 5                          | 6.2%                                      | Eastern European                                                                                          | 1                           | 1.2%                                  |
| Chronic Medical Illness                                                                                                                           | 1                          | 1.2%                                      | Korean                                                                                                    | 0                           | 0.0%                                  |
| None                                                                                                                                              | 44                         | 54.3%                                     | Middle Eastern                                                                                            | 1                           | 1.2%                                  |
| Declined/Did not submit a survey                                                                                                                  | 21                         | 25.9%                                     | Vietnamese                                                                                                | 0                           | 0.0%                                  |
| Veteran Status:                                                                                                                                   |                            |                                           |                                                                                                           |                             | 6.2%                                  |
| Veteran Status:                                                                                                                                   |                            |                                           | European                                                                                                  | 5                           |                                       |
| Yes, I am a veteran                                                                                                                               | 3                          | 3.7%                                      | European<br>Filipino                                                                                      | 0                           | 0.0%                                  |
|                                                                                                                                                   | 3<br>67                    | 3.7%<br>82.7%                             | '                                                                                                         |                             | 0.0%                                  |
| Yes, I am a veteran                                                                                                                               |                            |                                           | Filipino                                                                                                  | 0                           |                                       |
| Yes, I am a veteran No, I am not a veteran                                                                                                        | 67                         | 82.7%                                     | Filipino Japanese                                                                                         | 0                           | 0.0%                                  |
| Yes, I am a veteran No, I am not a veteran Declined/Did not submit a survey  Primary Language:                                                    | 67                         | 82.7%                                     | Filipino Japanese Caribbean                                                                               | 0 0                         | 0.0%                                  |
| Yes, I am a veteran  No, I am not a veteran  Declined/Did not submit a survey  Primary Language:  Only English                                    | 67                         | 82.7%<br>13.6%                            | Filipino Japanese Caribbean Central American                                                              | 0 0 0 3                     | 0.0%<br>0.0%<br>3.7%                  |
| Yes, I am a veteran No, I am not a veteran Declined/Did not submit a survey  Primary Language: Only English Only Spanish                          | 67 11 40                   | 82.7%<br>13.6%<br>49.4%<br>22.2%          | Filipino Japanese Caribbean Central American Mexican/Mexican American/Chicano                             | 0<br>0<br>0<br>3<br>37      | 0.0%<br>0.0%<br>3.7%<br>45.7%         |
| Yes, I am a veteran No, I am not a veteran Declined/Did not submit a survey  Primary Language: Only English Only Spanish Both English and Spanish | 67<br>11<br>40<br>18       | 82.7%<br>13.6%<br>49.4%                   | Filipino Japanese Caribbean Central American Mexican/Mexican American/Chicano Puerto Rican                | 0<br>0<br>0<br>3<br>37<br>0 | 0.0%<br>0.0%<br>3.7%<br>45.7%<br>0.0% |
| Yes, I am a veteran No, I am not a veteran Declined/Did not submit a survey  Primary Language: Only English Only Spanish                          | 67<br>11<br>40<br>18<br>14 | 82.7%<br>13.6%<br>49.4%<br>22.2%<br>17.3% | Filipino Japanese Caribbean Central American Mexican/Mexican American/Chicano Puerto Rican South American | 0<br>0<br>0<br>3<br>37<br>0 | 0.0%<br>0.0%<br>3.7%<br>45.7%<br>0.0% |