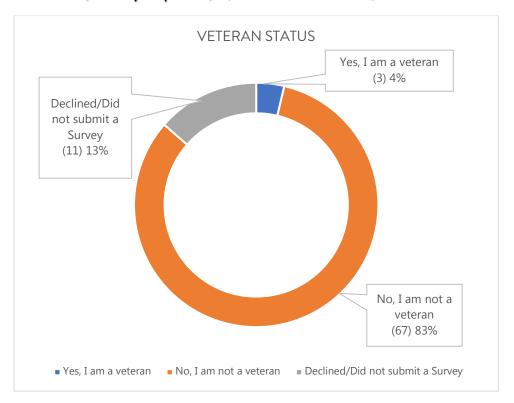

# TYPES OF SERVICES OR PROGRAMS THAT WOULD BE APPROPRIATE TO SERVE THE UNSERVED/UNDERSERVED

|                                                                                                                                                   | Q2.                        | Stakehold                                 | er Cumulative Data                                                                                        |                             |                                       |
|---------------------------------------------------------------------------------------------------------------------------------------------------|----------------------------|-------------------------------------------|-----------------------------------------------------------------------------------------------------------|-----------------------------|---------------------------------------|
| Age Groups:                                                                                                                                       |                            |                                           | Sexual Orientation:                                                                                       |                             |                                       |
| 0-15                                                                                                                                              | 0                          | 0.0%                                      | Straight/Heterosexual                                                                                     | 58                          | 71.6%                                 |
| 16-25                                                                                                                                             | 3                          | 3.7%                                      | Gay or Lesbian                                                                                            | 2                           | 2.5%                                  |
| 26-59                                                                                                                                             | 52                         | 64.2%                                     | Questioning                                                                                               | 0                           | 0.0%                                  |
| 60 or Older                                                                                                                                       | 17                         | 21.0%                                     | Queer                                                                                                     | 0                           | 0.0%                                  |
| Declined/Did not submit a survey                                                                                                                  | 9                          | 11.1%                                     | Asexual                                                                                                   | 0                           | 0.0%                                  |
| Gender assigned at birth:                                                                                                                         |                            |                                           | Bisexual                                                                                                  | 5                           | 6.2%                                  |
| Male                                                                                                                                              | 22                         | 22.2%                                     | Pansexual                                                                                                 | 0                           | 0.0%                                  |
| Female                                                                                                                                            | 50                         | 61.7%                                     | Another sexual orientation                                                                                | 0                           | 0.0%                                  |
| Intersex                                                                                                                                          | 0                          | 0.0%                                      | Declined/Did not submit a survey                                                                          | 16                          | 19.8%                                 |
| Declined/Did not submit a survey                                                                                                                  | 9                          | 11.1%                                     | Race:                                                                                                     |                             |                                       |
| Gender Currently Identified with:                                                                                                                 |                            |                                           | Asian                                                                                                     | 0                           | 0.0%                                  |
| Male (Cis Male)                                                                                                                                   | 22                         | 27.2%                                     | Native Hawaiian/Pacific Islander                                                                          | 0                           | 0.0%                                  |
| Female (Cis Female)                                                                                                                               | 42                         | 51.9%                                     | Black/African American                                                                                    | 1                           | 1.2%                                  |
| Transgender/other                                                                                                                                 | 0                          | 0.0%                                      | Latino/Hispanic                                                                                           | 43                          | 53.1%                                 |
| Genderqueer                                                                                                                                       | 0                          | 0.0%                                      | Tribal/Native American                                                                                    | 4                           | 4.9%                                  |
| Non-binary                                                                                                                                        | 0                          | 0.0%                                      | White/Caucasian                                                                                           | 18                          | 22.2%                                 |
| Genderfluid                                                                                                                                       | 0                          | 0.0%                                      | Two or More Races                                                                                         | 3                           | 3.7%                                  |
| Questioning or Unsure                                                                                                                             | 0                          | 0.0%                                      | Tribe:                                                                                                    | 0                           | 0.0%                                  |
| Other Gender Identity                                                                                                                             | 2                          | 2.5%                                      | Declined/Did not submit a survey                                                                          | 12                          | 14.8%                                 |
| Declined/Did not submit a survey                                                                                                                  | 15                         | 18.5%                                     | Ethnicity:                                                                                                |                             |                                       |
| Disability:                                                                                                                                       |                            |                                           | African                                                                                                   | 1                           | 1.2%                                  |
| Vision                                                                                                                                            | 1                          | 1.2%                                      | Asian Indian/South Asian                                                                                  | 0                           | 0.0%                                  |
| Hearing, or difficulty understanding speech                                                                                                       | 0                          | 0.0%                                      | Cambodian                                                                                                 | 0                           | 0.0%                                  |
| Mental/Cognitive (excludes behavioral)                                                                                                            | 9                          | 11.1%                                     | Chinese                                                                                                   | 0                           | 0.0%                                  |
| Mobility/Physical                                                                                                                                 | 5                          | 6.2%                                      | Eastern European                                                                                          | 1                           | 1.2%                                  |
| Chronic Medical Illness                                                                                                                           | 1                          | 1.2%                                      | Korean                                                                                                    | 0                           | 0.0%                                  |
| None                                                                                                                                              | 44                         | 54.3%                                     | Middle Eastern                                                                                            | 1                           | 1.2%                                  |
| Declined/Did not submit a survey                                                                                                                  | 21                         | 25.9%                                     | Vietnamese                                                                                                | 0                           | 0.0%                                  |
| Veteran Status:                                                                                                                                   |                            |                                           |                                                                                                           |                             | 6.2%                                  |
| Veteran Status:                                                                                                                                   |                            |                                           | European                                                                                                  | 5                           |                                       |
| Yes, I am a veteran                                                                                                                               | 3                          | 3.7%                                      | European<br>Filipino                                                                                      | 0                           | 0.0%                                  |
|                                                                                                                                                   | 3<br>67                    | 3.7%<br>82.7%                             | '                                                                                                         |                             | 0.0%                                  |
| Yes, I am a veteran                                                                                                                               |                            |                                           | Filipino                                                                                                  | 0                           |                                       |
| Yes, I am a veteran No, I am not a veteran                                                                                                        | 67                         | 82.7%                                     | Filipino Japanese                                                                                         | 0                           | 0.0%                                  |
| Yes, I am a veteran No, I am not a veteran Declined/Did not submit a survey  Primary Language:                                                    | 67                         | 82.7%                                     | Filipino Japanese Caribbean                                                                               | 0 0                         | 0.0%                                  |
| Yes, I am a veteran  No, I am not a veteran  Declined/Did not submit a survey  Primary Language:  Only English                                    | 67                         | 82.7%<br>13.6%                            | Filipino Japanese Caribbean Central American                                                              | 0 0 0 3                     | 0.0%<br>0.0%<br>3.7%                  |
| Yes, I am a veteran No, I am not a veteran Declined/Did not submit a survey  Primary Language: Only English Only Spanish                          | 67 11 40                   | 82.7%<br>13.6%<br>49.4%<br>22.2%          | Filipino Japanese Caribbean Central American Mexican/Mexican American/Chicano                             | 0<br>0<br>0<br>3<br>37      | 0.0%<br>0.0%<br>3.7%<br>45.7%         |
| Yes, I am a veteran No, I am not a veteran Declined/Did not submit a survey  Primary Language: Only English Only Spanish Both English and Spanish | 67<br>11<br>40<br>18       | 82.7%<br>13.6%<br>49.4%                   | Filipino Japanese Caribbean Central American Mexican/Mexican American/Chicano Puerto Rican                | 0<br>0<br>0<br>3<br>37<br>0 | 0.0%<br>0.0%<br>3.7%<br>45.7%<br>0.0% |
| Yes, I am a veteran No, I am not a veteran Declined/Did not submit a survey  Primary Language: Only English Only Spanish                          | 67<br>11<br>40<br>18<br>14 | 82.7%<br>13.6%<br>49.4%<br>22.2%<br>17.3% | Filipino Japanese Caribbean Central American Mexican/Mexican American/Chicano Puerto Rican South American | 0<br>0<br>0<br>3<br>37<br>0 | 0.0%<br>0.0%<br>3.7%<br>45.7%<br>0.0% |